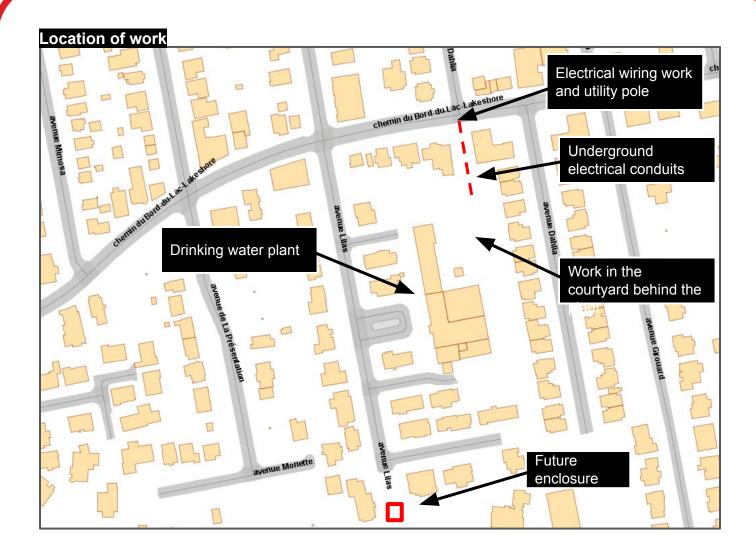

## Notice of work

Renovation of Dorval's drinking water plant

Start: May 25, 2021 End: Winter 2023

Avenue Lilas and Chemin du Bord-du-Lac Work outside the plant

## Information

| Nature of the work  |                                                                                                                                                                                                                                                                                                                                                                                                                                                 |
|---------------------|-------------------------------------------------------------------------------------------------------------------------------------------------------------------------------------------------------------------------------------------------------------------------------------------------------------------------------------------------------------------------------------------------------------------------------------------------|
| Starting May 25     | <ul> <li>Excavations in the courtyard behind the plant, behind the J.J. Cardinal funeral home</li> <li>Installation of concrete bedding for electrical equipment</li> </ul>                                                                                                                                                                                                                                                                     |
| Starting mid-August | <ul> <li>Excavation of a trench and installation of underground electrical conduits on the plant's site and in the parking lot of the funeral home. The work will take about 15 days.</li> <li>Overhead electrical wiring work carried out by Hydro-Québec at the intersection of Chemin du Bord-du-Lac and Avenue Dahlia in front of the funeral home: installation of a utility pole and connection with the distribution network.</li> </ul> |
| From May to October | • Construction of a small enclosure to protect the plant's water intake, on the waterfront property, at the end of Avenue Lilas (see map on back).                                                                                                                                                                                                                                                                                              |
| Traffic             | <ul> <li>Short-term partial obstruction on Chemin du Bord-du-Lac during the electrical<br/>connection by Hydro-Québec.</li> </ul>                                                                                                                                                                                                                                                                                                               |
| Water supply        | <ul> <li>No interruption of the drinking water supply is planned.</li> <li>This work will have no impact on the quality of drinking water.</li> </ul>                                                                                                                                                                                                                                                                                           |
| Parking             | <ul> <li>The funeral home's parking lot will be inaccessible for about two weeks during the work planned for mid-August.</li> <li>Only work or delivery trucks will have access to the plant site. Work-site staff will need to park their vehicles on the surrounding streets.</li> </ul>                                                                                                                                                      |
| Noise and dust      | <ul> <li>Noise and dust may be generated by the presence of trucks and the outdoor work.</li> </ul>                                                                                                                                                                                                                                                                                                                                             |