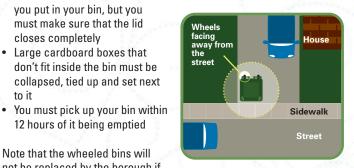

## HOW to put out your wheeled bin for pick up

- You must put your bin by the curb after 9 p.m. the previous evening and before 7 a.m. on collection day
- The bin's wheels must be facing away from the street
- The bin must be placed in your driveway, as close to the sidewalk as possible in your driveway
- It must not be placed on the sidewalk, the street or a bicycle path
- You don't need to sort the material you put in your bin, but you must make sure that the lid closes completely
- Large cardboard boxes that don't fit inside the bin must be collapsed, tied up and set next to it