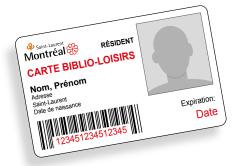

### **CARTE BIBLIO-LOISIRS**

The Carte biblio-loisirs is an ID card for anyone who wishes to participate in activities offered by the Direction de la culture, des sports, des loisirs et du développement social. It provides access to many activities, and entitles the holder to benefit from advantages and discounts on certain services offered by the Borough of Saint-Laurent and by recreational organizations.

The card may also be used to borrow items throughout the Ville de Montréal's network of public libraries.

A Carte biblio-loisirs with a photo is issued for children aged four and over.

Cost: Offered free of charge to individuals.

# RESIDENT CARTE BIBLIO-LOISIRS

Offered free of charge, the resident Carte biblio-loisirs is reserved exclusively for residents of Montréal. The card is valid for two years. It is mandatory for registration to activities.