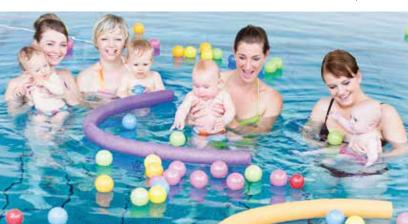

# PRESCHOOL CENTRE

**Location:** Centre des loisirs and Sports Complex

Children must reach the minimum age by September 30. Proof of age is required for registration. Children in diapers will only be admitted to workshops where parents are presents.

#### 0 to 12 months\*

Sensory awareness with baby > Wed 10 a.m. to 12 p.m. > Sept 12 to Nov 21 > \$80

Sensory awareness with baby > Wed 1 to 3 p.m. > Sept 12 to Nov 21 > \$80

Pilates with baby > Fri 1 to 2 p.m. > Sept 14 to Nov 23 > \$60

Yoga with baby > Mon 1:30 to 2:30 p.m. > Sept 10 to Nov 26 (break on Oct 8) > \$60

Yoga with baby > Fri 2 to 3 p.m. > Sept 14 to Nov 23 > \$60

Zumba with baby > Mon 12:30 to 1:30 p.m. > Sept 10 to Nov 26 (break on Oct 8) > \$60