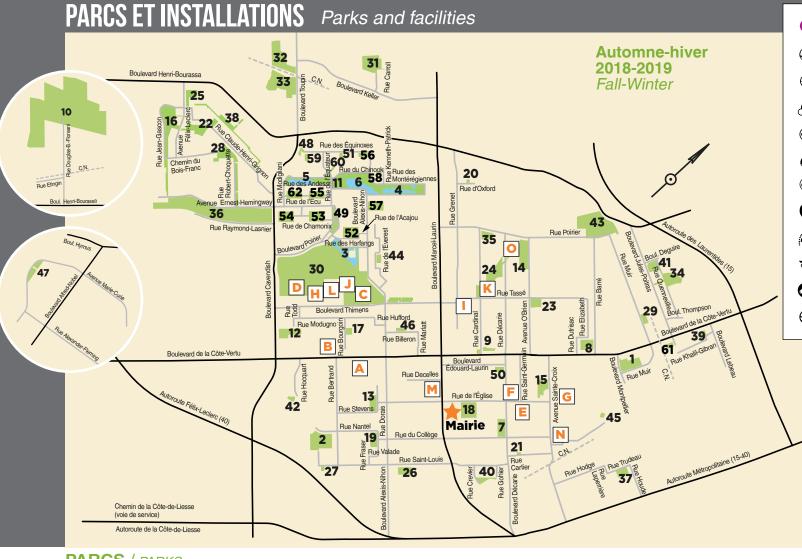

t 4 to Dec 4 > Jan 8 to May 7 > \$35 / year

#### Level 2 - Intermediate

18 and + > Tue, Fri 8:30 to 11 p.m. > Sept 4 to Dec 7 > Jan 8 to May 10 > \$65 / year

#### Level 3 - Advanced

18 and + > Wed, Fri 8:30 to 11 p.m. > Sept 5 to Dec 7 > Jan 9 to May 10 > Wed: Mixed teams (6 to 10 players) > Team registration (maximum of 8 teams) > C / C+ calibre > \$600 / year per team comprising 6 or more residents (NR \$700 / year per team)

#### **VOLLEYBALL – OPEN**

Location: Sports Complex



**Reservation:** Online at ville.montreal.qc.ca/loisirsenligne (see page 7) or at the reception counters at the Sports Complex and the Centre des loisirs.

Rates: \$5 (NR \$10)

16 and + > Sun 4:30 to 6 p.m. > Sept 9 to Dec 16 > Jan 6 to May 12

#### Information:

ville.montreal.qc.ca/saint-laurent/sports



#### PARCS / PARKS

| AIIOS / FARK         | 3                                                                                                                                                                                                                                                                                               |                                                                                                                                                                                                                                                                                                              |