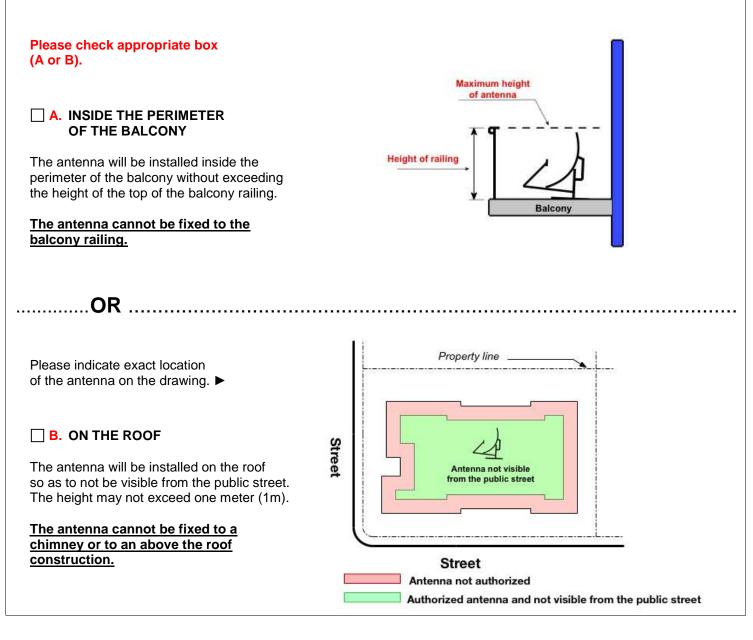

#### Building with 5 dwellings or more\_ Existing buildings (built before July 2011)

Only one satellite antenna is permitted per unit. Antennas must be located on the roof so as to not be visible from the street or installed within the perimeter of a balcony without exceeding a height greater than the railing of the balcony.

#### New buildings (built after July 2011)

Only one satellite antenna is permitted per main building. It must be located on the roof so as to not be visible from the street.

Figure 1: Maximum height