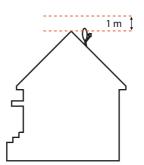

#### Maximum height permitted (figure 1)\_\_\_

The maximum height, measured from the highest point of the roof (excluding the chimney) is 1 m.

Figure 3: Location of a satellite antenna on a flat roof

#### New buildings (built after July 2011)

Only one satellite antenna is permitted per main building. It must be located on the roof so as to not be visible from the street.

Figure 1: Maximum height