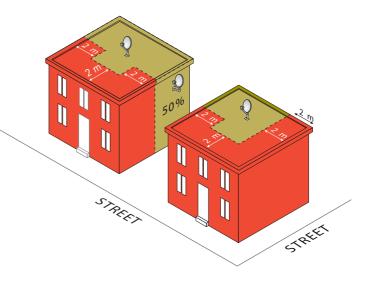

#### Maximum height permitted (figure 1)\_\_\_

The maximum height, measured from the highest point of the roof (excluding the chimney) is 1 m.

Figure 3: Location of a satellite antenna on a flat roof