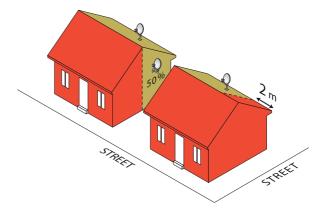

## Building with 4 dwellings or fewer\_

Only one satellite antenna is permitted per dwelling. Antennas must be placed in accordance with the following parameters:

- On a wall other than one facing a street.
- On a side wall, on the rear half of the wall.
- On a pitched roof (sloped roof), on the condition that it is on a rear-facing slope and that no part rises more than 1 m above the highest point of the roof (*figure 2*).
- On a flat roof, on the condition that it is at least 2 m away from exterior walls, and within the rear half of side walls. In the case of a building located at an intersection, this rule applies to all street-facing walls. In addition, the height of the antenna and its support cannot be more than 1 m (*figure 3*).

#### Building with 5 dwellings or more\_ Existing buildings (built before July 2011)

Only one satellite antenna is permitted per unit. Antennas must be located on the roof so as to not be visible from the street or installed within the perimeter of a balcony without exceeding a height greater than the railing of the balcony.

#### New buildings (built after July 2011)

Only one satellite antenna is permitted per main building. It must be located on the roof so as to not be visible from the street.

Figure 1: Maximum height