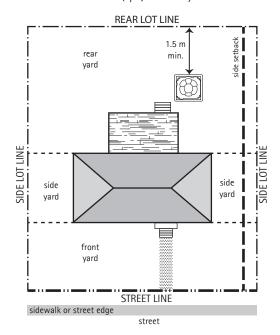

#### Location

Hot tubs are permitted at the following locations:

- Secondary front yard in the case of a corner lot (figure 1)
- Side yard
- Rear yard (figure 2)
- The terrace of a building, only if designed to support the weight of a hot tub (spa)

#### Additional provisions

- The hot tub (spa) must not encroach on the lateral setbacks required for the main building.
- The hot tub (spa) must not be located in front of a door, nor obstruct a window.
- The minimum distance between the exterior wall of a hot tub (spa) and the rear lot line is 1.5 m.
- The installation of a hot tub (spa) below an electrical wire or line is prohibited.

#### Characteristics\_

- The maximum capacity of a hot tub (spa) is 2000 litres.
- The hot tub (spa) must be equipped with a rigid cover meeting ASTM Standard 1216 for manual safety covers.

Figure 1: Location of a hot tub (spa) on a corner lot.

Figure 2: Location of a hot tub (spa) in a rear yard

Information: 311 - ville.montreal.qc.ca/saint-laurent/infosheets

Legal framework: Règlement sur le zonage n° RCA08-08-0001 Règlement sur les tarifs n° RCA14-08-1