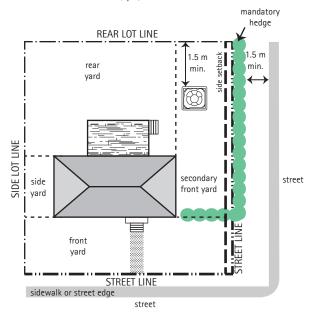

#### Location

Hot tubs are permitted at the following locations:

- Secondary front yard in the case of a corner lot (figure 1)
- Side yard
- Rear yard (figure 2)
- The terrace of a building, only if designed to support the weight of a hot tub (spa)

#### Additional provisions

- The hot tub (spa) must not encroach on the lateral setbacks required for the main building.
- The hot tub (spa) must not be located in front of a door, nor obstruct a window.
- The minimum distance between the exterior wall of a hot tub (spa) and the rear lot line is 1.5 m.
- The installation of a hot tub (spa) below an electrical wire or line is prohibited.

#### Characteristics\_

- The maximum capacity of a hot tub (spa) is 2000 litres.
- The hot tub (spa) must be equipped with a rigid cover meeting ASTM Standard 1216 for manual safety covers.

Figure 1: Location of a hot tub (spa) on a corner lot.