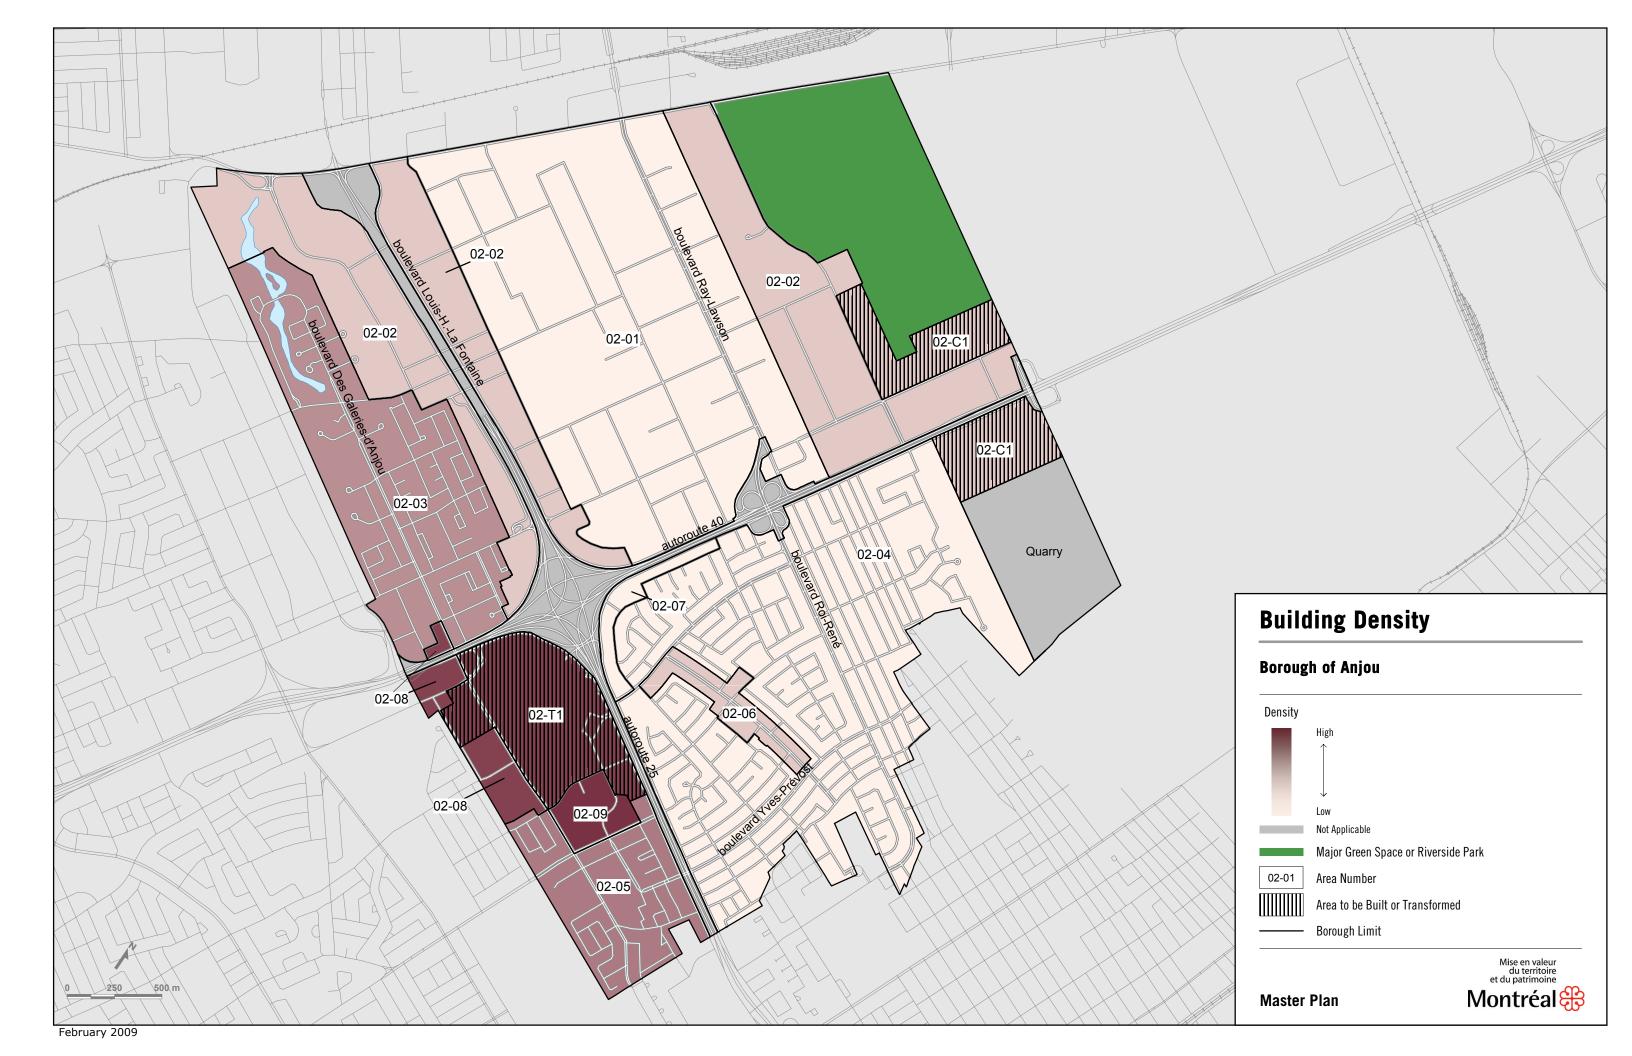

#### Sector 02-01:

- Building height of one or two stories above ground;
- Detached or semi-detached;
- Low or medium site coverage.

#### Sector 02-02:

- Building height of one to four stories above ground;
- Detached or semi-detached;
- Low or medium site coverage.

#### Sector 02-03:

- Building height of two to six stories above ground;
- Low or medium site coverage.

#### Sector 02-04:

- Building height of one or two stories above ground;
- Low or medium site coverage.

#### Sector 02-05:

- Building height of two to eight stories above ground;
- Medium site coverage.

#### Sector 02-06:

- Building height of two to four stories above ground;
- Detached or semi-detached;
- Low or medium site coverage.

#### Sector 02-07:

- Building height of one to three stories above ground;
- Detached;
- Medium site coverage.

#### Sector 02-08:

- Building height of five to fifteen stories above ground;
- Detached;
- Low or medium site coverage.

#### Sector 02-09:

- Building height of five to twenty stories above ground;
- Detached;
- Low or medium site coverage.

Zoning by-laws may recognize existing buildings as well as real estate projects duly authorized at the time of the adoption of the Plan that do not conform to the above parameters.

## Sector 02-T1:

- Building height of one to twenty stories above ground;
- Detached;
- Low or medium site coverage;
- Minimum F.A.R.: 0.2;
- Maximum F.A.R.: 5.0.

## Sector 02-C1:

- Building height of one to four stories above ground;
- Detached;
- Low or medium site coverage;
- Minimum F.A.R.: 0.2;
- Maximum F.A.R.: 2.0.