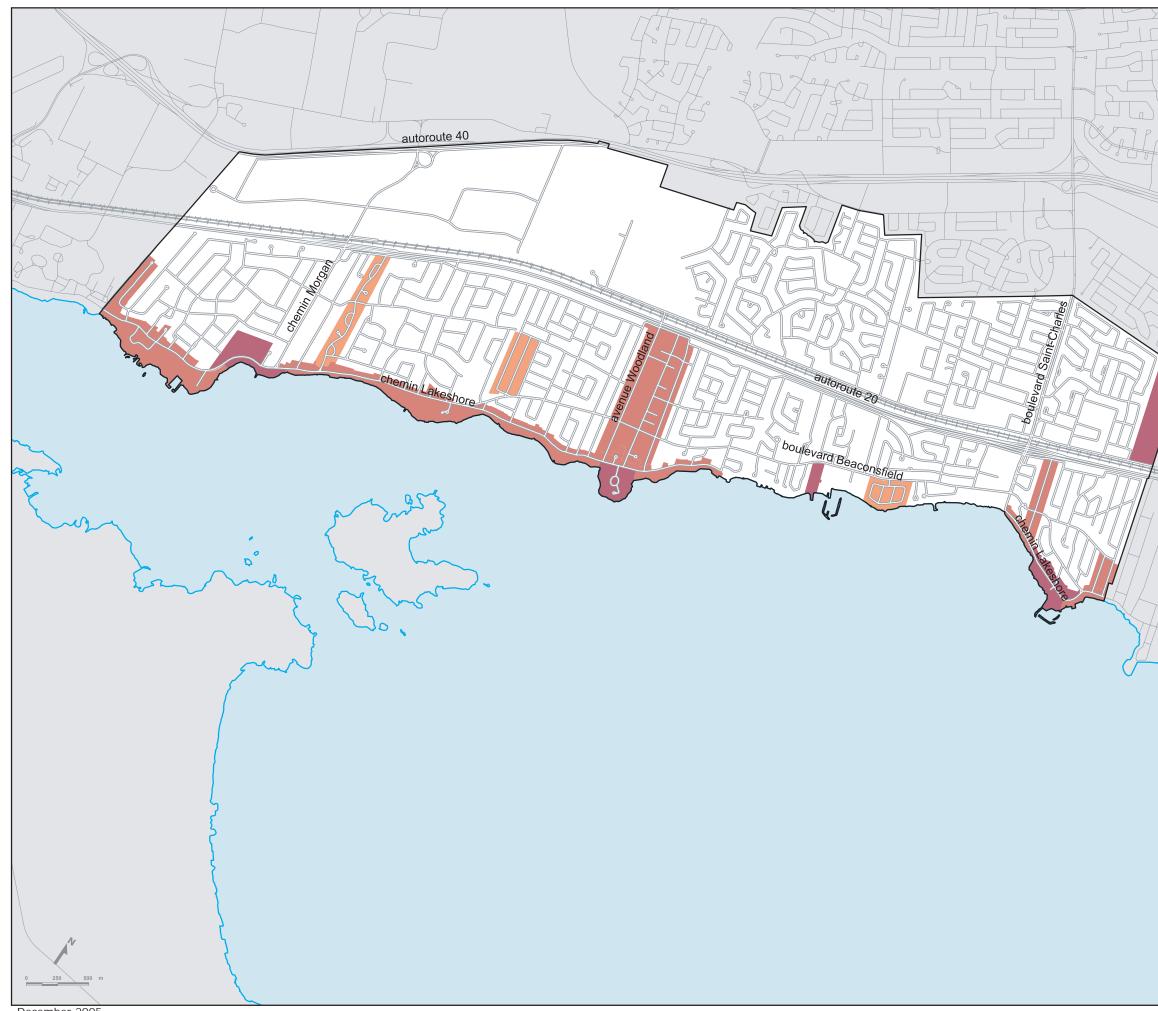

### Borough of Beaconsfield-Baie d'Urfé

- Historic or Natural District
- Area of Exceptional Value
  - Large Site of Institutional Character
- Area of Significant Value
- Significant Urban Setting
  - Borough Limit

# Buildings of heritage and architectural interest located outside areas of exceptional value 03 Borough of Beaconsfield-Baie d'Urfé

The following list identifies buildings of heritage and architectural interest located outside areas of exceptional value or large sites of institutional character in the Borough (see preceding map).

In keeping with Objective 15, the buildings identified in the following list as well as those located within areas of exceptional value or large sites of institutional character must be subject to strict controls pertaining to construction, renovation or demolition work, by employing appropriate regulatory measures such as by-laws on Site Planning and Architectural Integration Programs (SPAIP).