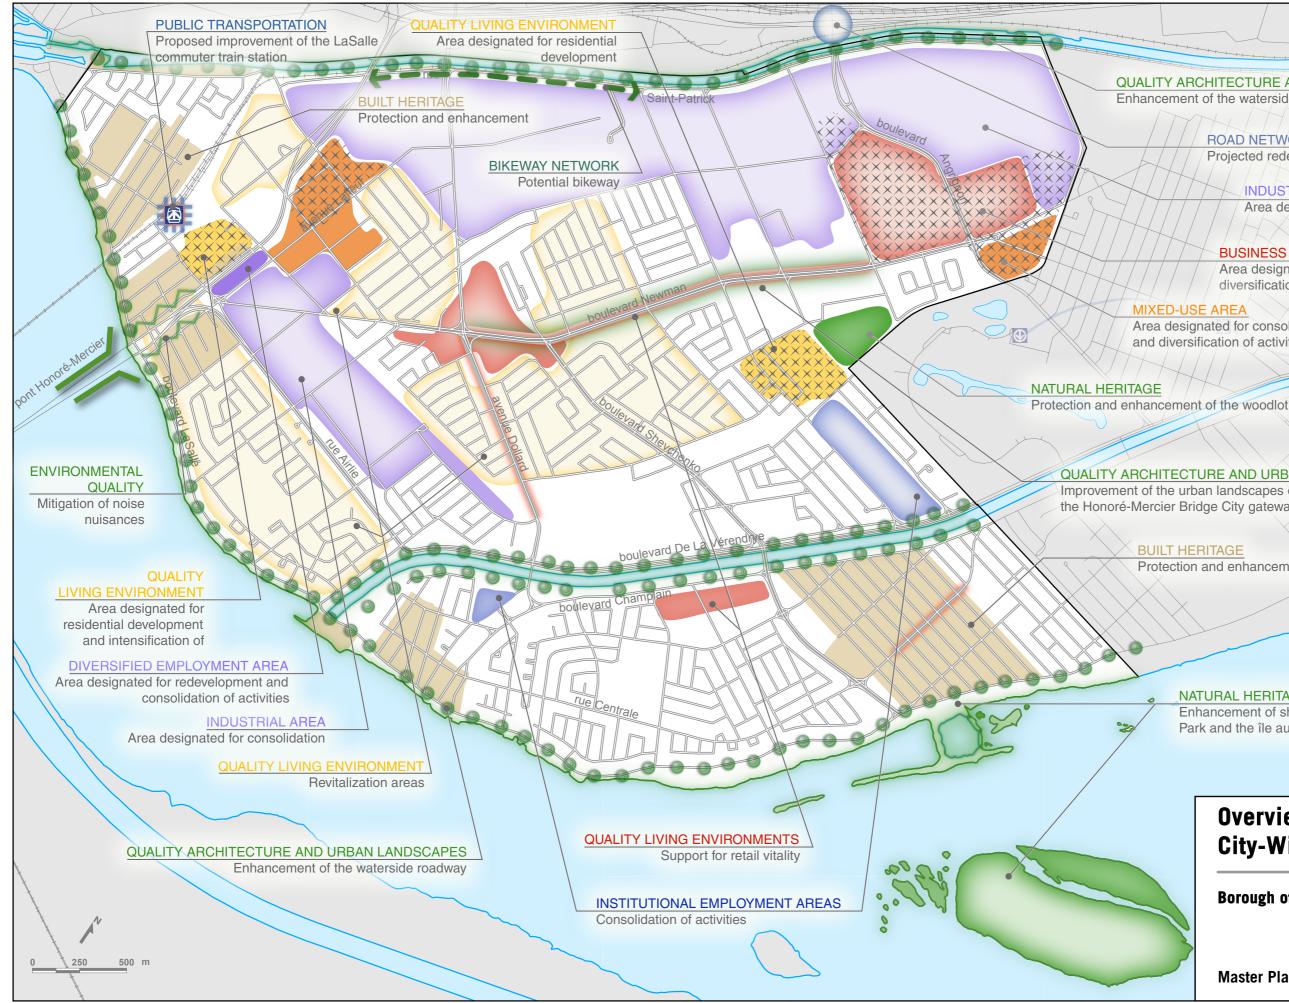

## QUALITY ARCHITECTURE AND URBAN LANDSCAPES

Enhancement of the waterside roadway

**ROAD NETWORK** Projected redesign of the Angrignon interchange

> INDUSTRIAL AREA Area designated for consolidation

#### **BUSINESS AND RETAIL AREA**

Area designated for densification and diversification of activities

**MIXED-USE AREA** Area designated for consolidation and diversification of activities

### QUALITY ARCHITECTURE AND URBAN LANDSCAPES

Improvement of the urban landscapes of Newman Boulevard and

the Honoré-Mercier Bridge City gateway

#### **BUILT HERITAGE**

Protection and enhancement

#### NATURAL HERITAGE

Enhancement of shorelines, islands, the Des Rapides Park and the île aux Hérons Nature Reserve

# **Overview of City-Wide Orientations**

# **Borough of LaSalle**

Master Plan