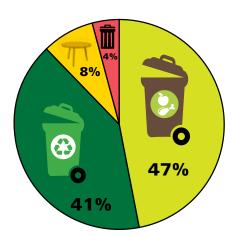

• All sectors: Wednesday

For buildings of 9 units or more that haven't received their brown bins, yard trimmings will be collected on Wednesdays until December 5.

# WARNING!

- Plastic bags cannot be used for yard trimmings, even if they're biodegradable or compostable. Place your trimmings directly in the brown bin and use paper bags (bought or recycled) or newspaper bundles. Compostable plastics do not break down in the same way as organic matter and last through to the end of the composting cycle. Please use paper bags, cardboard boxes, or garbage cans for your extra yard trimmings once the brown bin is full.
- In an effort to contain the spread of the emerald ash borer, branches must be picked up separately. To learn how to dispose of branches, please call 311.

# **SORTING PAYS!**



# Did you know that most of the garbage produced by the residential sector still has value?

When you sort garbage, you:

- Help produce compost
- Supply materials for new products
- Reduce the amount of waste sent to landfills

Landfills release biogas and contribute to climate change. If we don't act, who will?





Use Écocentre LaSalle to dispose of residual waste, bulky items, hazardous household waste, electronics, construction waste, plastic #6 (not permitted in green bins), and other materials.

This service is free for residents of the Urban applomeration of Montréal (proof of residence and photo ID required). Restrictions may apply on some materials.

# Écocentre LaSalle

7272 rue Saint-Patrick (Between Senkus and Léger. Take Avenue Saint-Pierre heading toward LaSalle.) More in