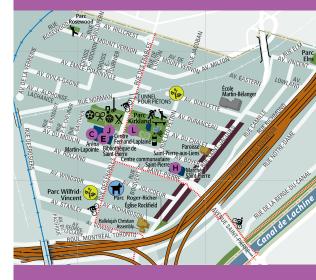

# Lachine's Outdoor Museum

Open daily from sunrise to sunset, Musée de Lachine site, **René-Lévesque Park, and river parks** 

With its collection of 50 works, Lachine's open-air museum is one of Canada's largest contemporary sculpture gardens. Guided tours with reservation from Wednesday to Friday, between 9 a.m. to noon.

Photo : Richard-Max Hours for 2018 Through September 2, Tuesday to Sunday September 5 to November 25: Wednesday to Sunday, Noon to 5 p.m.

Reopening in April 2019

# Activities

Introduction to drawing at the Museum's new workshop Work by Pierre Leblanc, Pont d'Arles en transfert, 1985