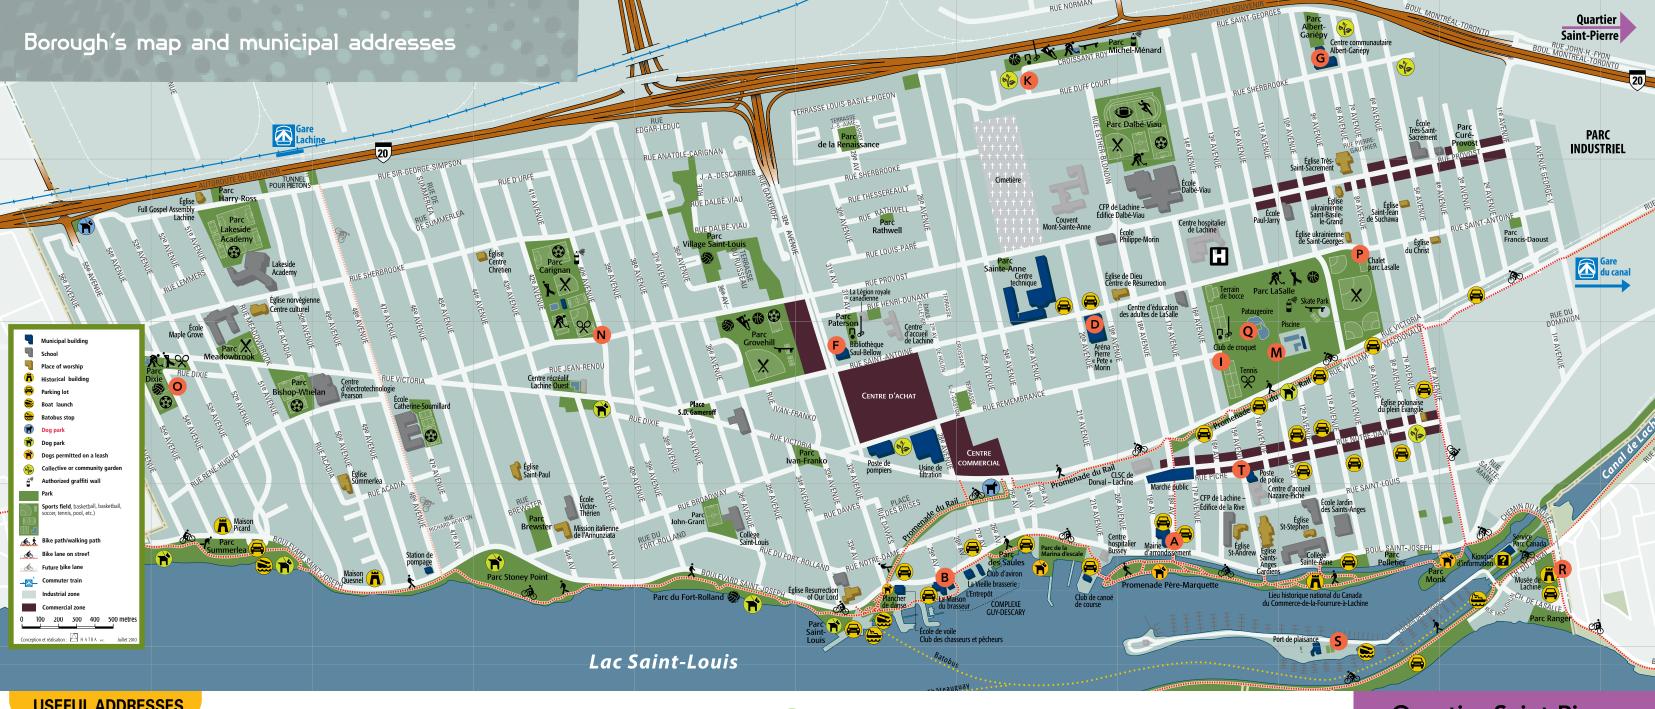

| Borough-wide                                  | 514 634-3471, poste 348                                  |
| Fête des neiges                                                                           | February 16                                                         | Afternoon                                                             | TBD                                           | 311 - <u>lachine.ca</u>                                  |
| Annual Exhibition by Cercle des fermières<br>Ville Saint-Pierre                           | April 25 and 26                                                     | 11 a.m. to 8 p.m.                                                     | Aréna Martin-Lapointe                         | 514 634-3471 ext, 837                                    |



# **USEFUL ADDRESSES**

🗛 Bureau Accès Montréal 🛛 🔼 1800 boulevard Saint-Joseph Lachine (Québec) H8S 2N4

Monday to Thursday, 8:30 a.m. to 5 p.m.

Phone: 311 Fax: 514 634-8164



# Hours

Friday, 8:30 a.m. to noon

lachine@ville.montreal.qc.ca



Fully wheelchair accessible

# **Great for families**

**B** Complexe Guy-Descary 2901 boul. Saint-Joseph H8S 4B7 Phone: 514 634-3471,ext. 302 and 828 Fax: 514 634-8177 Hours

Monday to Friday, 8:30 a.m. to 10 p.m. Saturday and Sunday, 8:30 a.m. to 5 p.m. (closed on Sundays during the summer)

- Maison du brasseur and Bureaux de E. la Direction de la culture, des sports, des loisirs et du développement social

E

E

- Entrepôt [concert and exhibition hall]

- Vieille brasserie 2801 boul. Saint-Joseph

#### C Martin-Lapointe Arena 183 rue des Éra