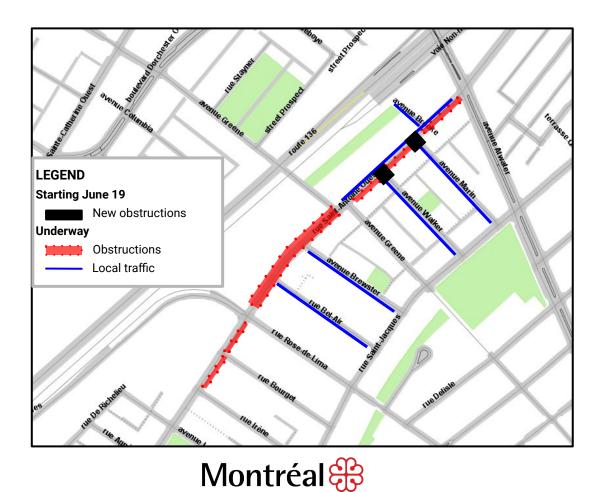

## **Redesign of Rue Saint-Antoine**

Closure of the Saint-Antoine/Marin and Saint-Antoine/Walker intersections

Start: Week of June 19 Expected end date: Mid-August 2023

| Traffic        | • Avenue Marin and Avenue Walker will end in a cul-de-sac at Rue Saint-Antoine.                                                                                                    |
|----------------|------------------------------------------------------------------------------------------------------------------------------------------------------------------------------------|
|                | • Two-way local traffic will be permitted as of Rue Saint-Jacques.                                                                                                                 |
| <u>To note</u> | <ul> <li>Due to the complete closures of rue Saint-Antoine and exit 3 of route 136, rue<br/>Rose-de-Lima remains accessible only by exit 2 of route 136 until mid-July.</li> </ul> |