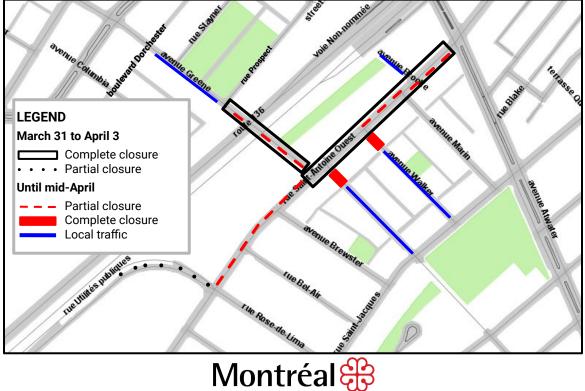

## Notice of work





| Access to buildings                                                          | • | Residences, businesses and other buildings will be accessible at all times.                                                                                                                                                                                                                                                                                                                                                                                                      |
|------------------------------------------------------------------------------|---|------------------------------------------------------------------------------------------------------------------------------------------------------------------