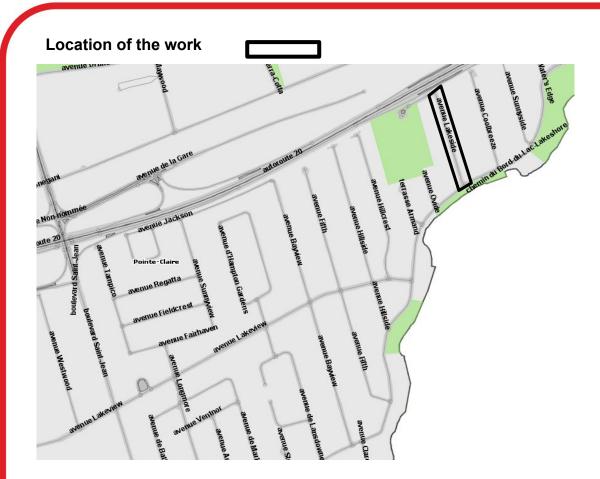

## Notice of work

On av. Lakeside, Chemin Du Bord-du-Lac-Lakeshore and av. Lakeview Expected start: week of October 30 Expected duration: 2 years

Construction of a large diameter drinking water pipe

## Information

Work will start on Avenue Lakeside, between Highway 20 and Chemin Du Bord-du-Lac-Lakeshore. Whereupon, in 2024 work will continue on Chemin Du Bord-du-Lac-Lakeshore and Avenue Lakeview. You will receive communications on this subject before the start of work.

| Traffic and parking                                                                             | <ul> <li>Complete closure of Avenue Lakeside, between Highway 20 and Chemin Du Bord-du-Lac-Lakeshore. Local traffic only.</li> <li>Parking spaces temporarily used for equipment and to ensure a safe perimeter around the site.</li> </ul>                                                              |
|-------------------------------------------------------------------------------------------------|----------------------------------------------------------------------------------------------------------------------------------------------------------------------------------------------------------------------------------------------------------------------------------------------------------|
| <b>Mobility and active transportation</b> (pedestrians, cyclists, public transport, BIXI, etc.) | <ul> <li>Arrangements have been planned to allow pedestrian traffic, ensuring access to residences and other buildings at all times.</li> <li>Public transport service maintained, but stops, schedules and routes may be adjusted.<br/>Information: STM-INFO (514 786-4636) or www.stm.info.</li> </ul> |
| Garbage, recyclable and compost                                                                 | <ul> <li>Collection schedule: according to the usual schedule;</li> <li>Impeded sector: place your garbage cans and bins, well-identified with your address at the usual place. Containers that are not accessible to garbage collectors will be moved by the contractor.</li> </ul>                     |
| Schedule of work                                                                                | • Monday to Friday, 7 a.m. to 5 p.m.                                                                                                                                                                                                                                                                     |