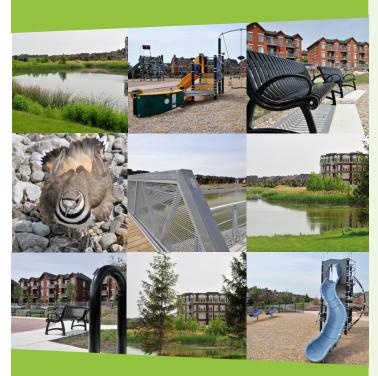

# Spaces that Come Alive, Depending on the Season

### For playing

- Playgrounds for kids
- Water play facilities
- A basketball court
- A temporary ice rink

#### For relaxing

- Trails that run along lakes are ideal for racing, walking, physical activities on one the exercisers or merely recharging your batteries.
- Piazettas that are perfect for meeting people or for indulging in a real rest.
- An outdoor skating rink with boards, an ice rink and a slide, where residents will be able to enjoy winter activities with the family.