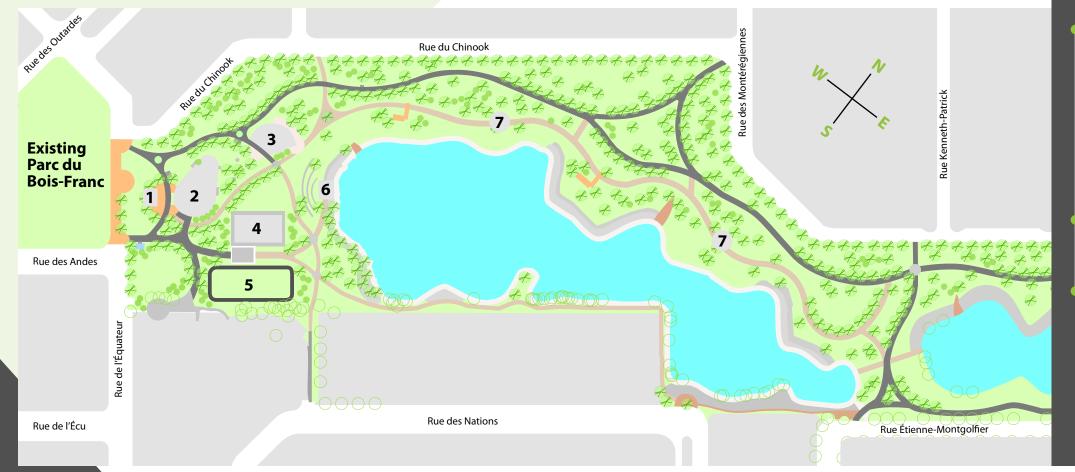

### View of the forseen layout: Spring 2015 - 2018

#### Forseen layout Spring 2015 - 2016

- 1. Mini chalet
- 2. lce rink
- 3. Water games
- 4. Basketball court
- 5. Temporary skating rink
- **6**. Outdoor stage / Plateform

#### 2017 - 2018

7. Two exercise stations

#### As of 2019

(East of rue Kenneth-Patrick)

- Two play areas for kids
- A dog parc
- Two exercise stations