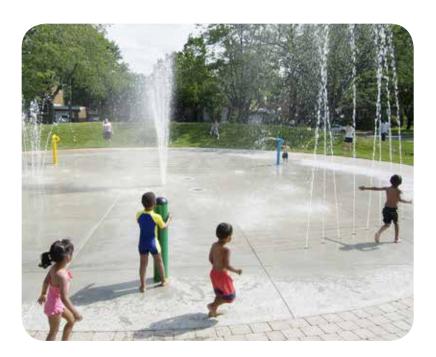

#### **Wading pools**

10 and - Y Mon to Sun 12 to 7 p.m. Y Parc Bourbonnière

#### Water games

2 and + 3 Mon to Sun 8:30 a.m. to 9 p.m. 3 Beaulac, Gohier, Goulet, Harris, Houde, Philippe-Laheurte and Poirier parks

# WATER GAMES (without supervision)

June 15 to August 30

2 and + ) Mon to Sun 8:30 a.m. to 9 p.m. ) Beaulac, Gohier, Goulet, Harris, Houde, Poirier and Philippe-Laheurte parks