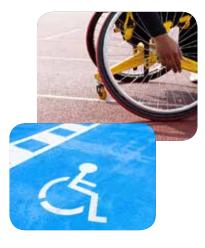

## UNIVERSAL ACCESS IN SAINT-I AURFNT

Universal accessibility is a major concern in Saint-Laurent, and many initiatives have been launched with the aim of improving universal access since 2006 in its many renovation and construction action plans and projects.

Major renovations facilitating universal access have been carried out at Aréna Raymond-Bourque and at Borough Hall, where an elevator, a Citizens' Office service counter, and stroboscopic lighting and hearing support systems for the Council room have all been installed in keeping with the requirements of universal accessibility.

In 2010 and 2012, Saint-Laurent receives the Prix Panam for its deployment of outstanding and sustained efforts in the matter of universally accessible recreational activities.

In 2011, Saint-Laurent adheres to the new municipal policy on universal access (Politique municipale d'accessibilité universelle).

Since 2008, more than 410 children with disabilities have participated in day camps under the recreation support program (Programme d'accompagnement en loisirs).

Universal access is integrated into all redevelopment projects in parks and park

Construction in 2013 of the new Bibliothèque du Boisé in compliance with the principles of universal accessibility.