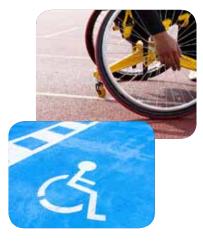

## UNIVERSAL ACCESS IN SAINT-I AURENT

Universal accessibility is a major concern in Saint-Laurent's, and many initiatives have been launched with the aim of improving universal access since 2006 in its many renovation and construction action plans and projects.

Major renovations facilitating universal access have been carried out at Aréna Raymond-Bourque and at Borough Hall, where an elevator, a Citizens' Office service counter, and stroboscopic lighting and hearing support systems for the Council room have all been installed in keeping with the requirements of universal accessibility.

#### PARKING SPACE OR ACCESS RAMP IN FRONT OF A RESIDENCE

It is possible for individuals with reduced mobility to obtain reserved parking in front of their home, or an access ramp nearby. Ville de Montréal technical traffic service: 311

## MOBILE PARKING PERMIT ISSUED BY THE SAAQ

This permit provides access to parking spaces reserved for persons with disabilities. 514 873-7620 www.saaq.gouv.qc.ca