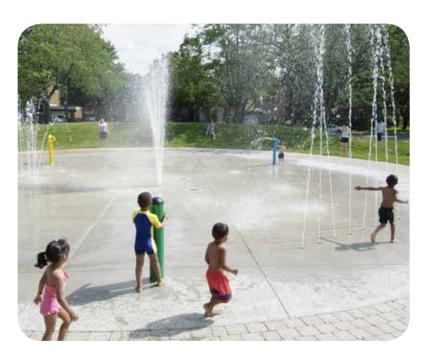

**Masters swimming:** Swimming skills improvement for adults with a coach all summer long. See page 34.

**Outdoor free swim:** Reserved swim times in pools, wading pools and water-play areas in Saint-Laurent parks. See page 32.

### **PLAYGROUNDS**

Activities and entertainment all summer long for children ages 6 to 12 in Beaulac, Chamberland, Cousineau, Gohier, Decelles, Houde, Noël-Nord, Painter, Poirier and Saint-Laurent parks > Free regular activities and reasonably-priced outings >> Program available in the different parks >> Information: 514 855-6110, ext. 4912

#### Animation

Free > June 23 to Aug 14 > Mon to Thu 1:15 to 8 p.m.