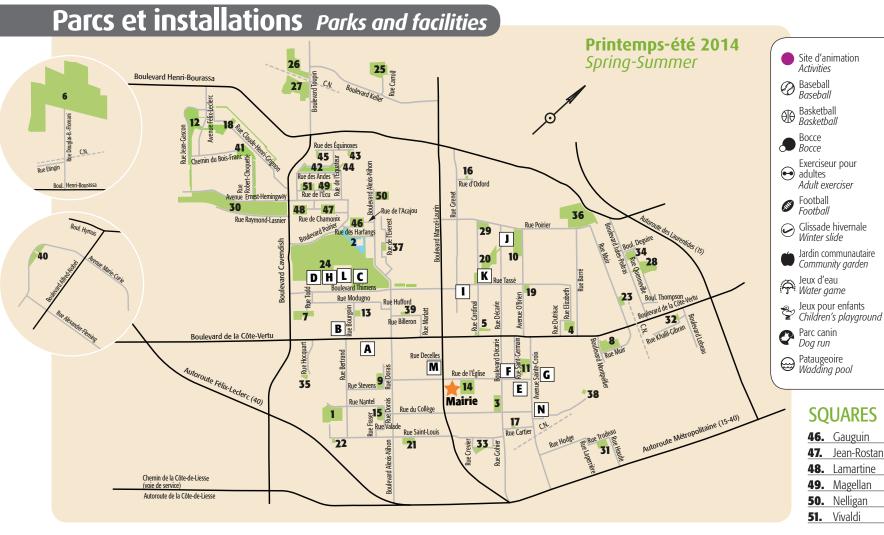

- **39** Judo
- **40** Karate
- **40** Physical fitness
- **41** Soccer
- **42** Sports for persons with intellectual disabilities
- 43 Tai-chi
- 43 Tennis
- 46 Track and field
- 47 Volley-ball

4.8 PARKS AND FACILITIES